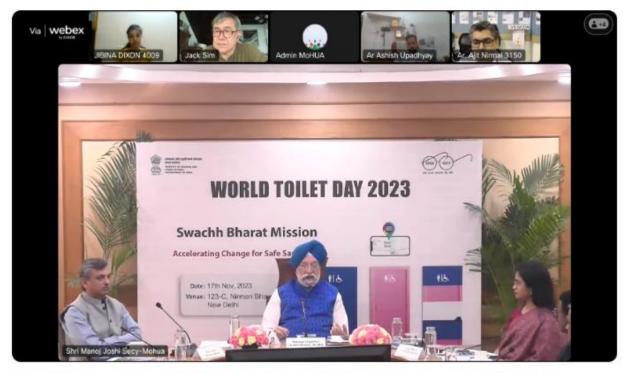

#### World Toilet Day: Accelerating Change for Safe Sanitation – Swachh Bharat Mission, MOHUA

Shri Hardeep Singh Puri, Minister of Housing and Urban Affairs (MoHUA) and Petroleum & Natural Gas addressed world leaders and partners of the Government Agencies on 17<sup>th</sup> November 2023. He announced the Clean Toilet Challenge Campaign (19<sup>th</sup> November (World Toilet Day) to 25<sup>th</sup> December (Good Governance Day)) and also encouraged NGOs and other organizations to join in the campaign.