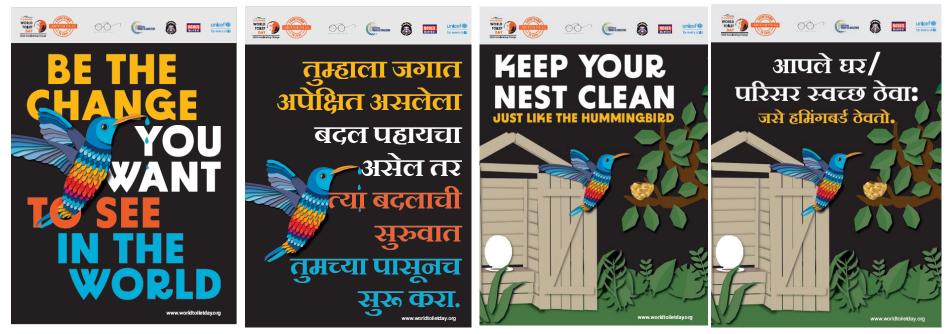

### 2.1: Awareness amongst the Sanitation Workers of All India Institute of Local Self-Government, Mumbai (AIILSG, Mumbai)

Introducing World Toilet Day through the story of Hummingbird story

RCUES

Mumbai

#### 3.2. WhatsApp:

Communication materials translated in Marathi for dissemination.

To spread awareness on World Toilet Day, two posters were tweaked and translated into Marathi. The posters in English received 182 views and a few indulged in discussion on World Toilet Day. The posters in Marathi were viewed by 95 contacts followed by a discussion with few.

In the on-going 'State-wide Intensive Training Program for Sanitation Workers in Maharashtra on Their Occupational Safety and Dignity', KAM Foundation conducted a session on World Toilet Day by narrating the Hummingbird Story. In Talegaon, 58 Sanitation Workers attended the session and in Malegaon Budruk Municipal Council, 70 sanitation workers attended the session.