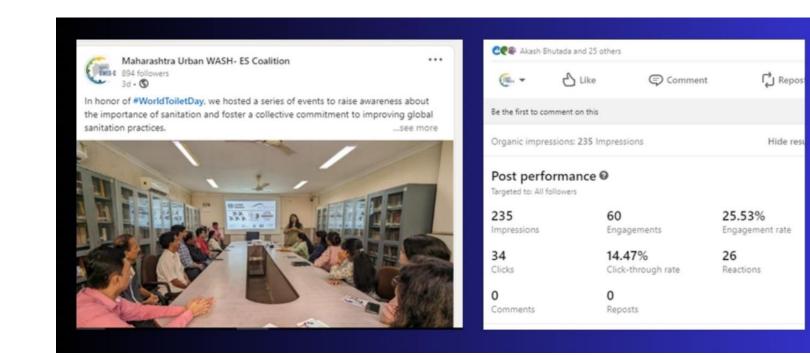

#### 3. Social Media: LinkedIn

Through the LinkedIn posts on the official page of MAHA Urban WASH- ES Coalition page, the World Toilet Day celebrations started with announcing the seminars by MOHUA and UN Water and visual aids. 1214 viewers saw the posts.

"Swachh Bharat Mission - Accelerating Change for Safe Sanitation," A webinar by Ministry of Housing and Urban Affairs (MoHUA)

Maharashtra Urban WASH- ES Coalition ... 015 1 comment · ( 894 followers 4d . 3 C Repo Today, we commemorate World Toilet Day, a global initiative to raise awareness A Like (m. + Comment about the importance of #sanitation and its impact on our #health. #environment. and social well-being. ...see more Organic impressions: 396 Impressions Hide re: NORLD Post performance @ : Targeted to: All followers 396 29 7.32% Impressions Engagements Engagement rate 15 2.78% 11 Click-through rate Clicks Reactions 2 1 Reposts Comment