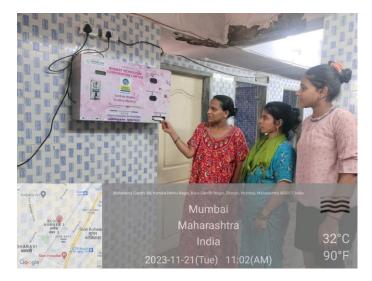

### 4.2: Awareness on Menstrual Hygiene by Citizens Association for Child Rights

Women Using Sanitary Napkin wending machine.

CACR volunteer reminding the young cub the steps to wash hands.

Citizens Association for Child Rights (CACR) celebrated World Toilet Day with 50 children and 80 women by conducting activities at Bhoomi Swachhta Foundation and Telugu Youth Foundation (Toilets) at Dharavi.