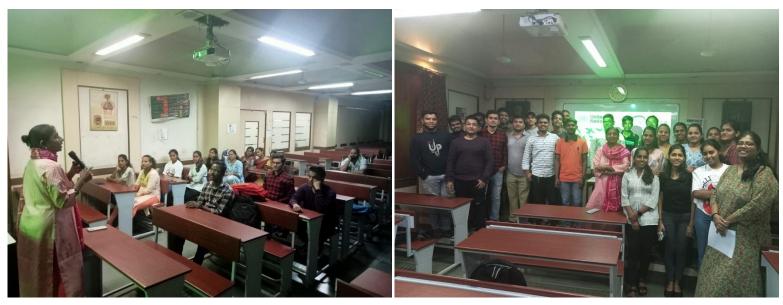

2.2: Awareness amongst the Students of Sanitary Inspector Diploma Course of All India Institute of Local Self-Government, Mumbai

On 21<sup>st</sup> November 2023, 25 students of the Sanitary Inspector Diploma Course of AIILSG Mumbai were given special training on World Toilet Day. Keeping in mind their youthful nature and tweaking the training according to their course syllabus, it aimed to spread awareness on Sustainable Development Goals, significance of World Toilet Day and the importance of their contribution as Sanitary Inspectors.

Trainers from RCUES Mumbai spread awareness on World Toilet Day with the Students of Sanitary Inspector Diploma Course at AIILSG Mumbai The Young Warriors of Sanitation!