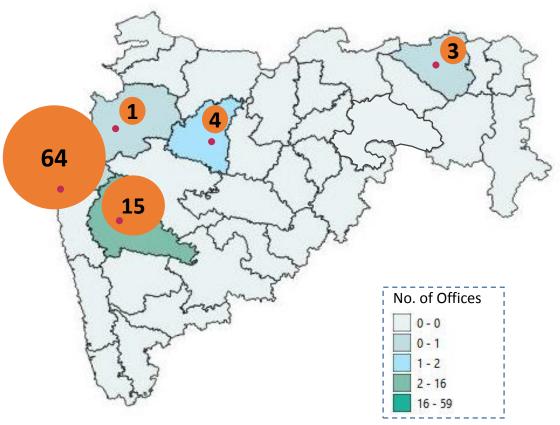

## Organizations Mapped- Active in WASH-ES in Urban Maharashtra

**87** out of 100 based in Maharashtra

Majority of organizations located in Mumbai and Pune