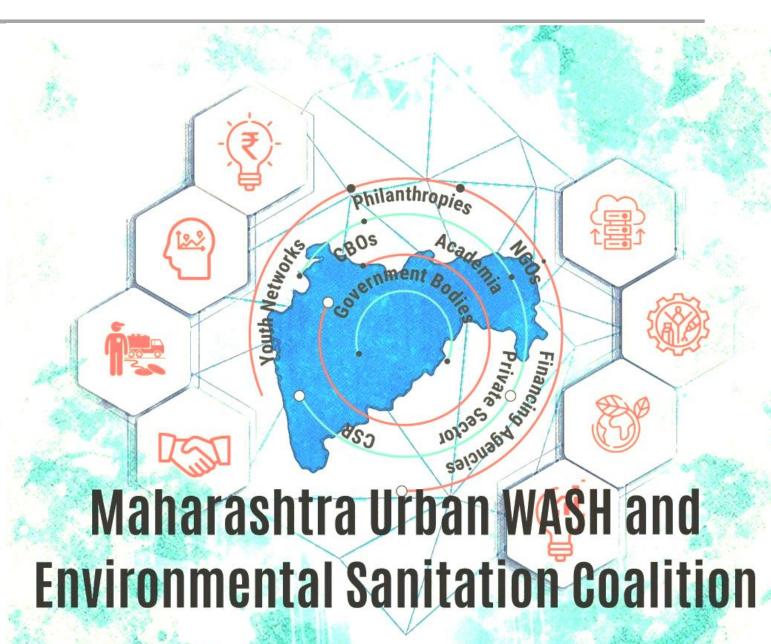

## Mapping of Organisations: Focus Areas for Mapping

|                         | Not for Profit             | Govt. Organisation     | Philanthropy            |
|-------------------------|----------------------------|------------------------|-------------------------|
| Nature of Organisations | Academia                   | Financing Agencies     | For Profit              |
|                         | CSR                        | Youth Network          | CBOs                    |
|                         | Water Supply               | Sanitation (Toilets)   | FSSM / Sewerage         |
| Subject Areas           | Liquid Waste<br>Management | Solid Waste Management | Hygiene                 |
|                         |                            | Climate Change         |                         |
|                         | Policy                     | Research               | Planning                |
| Programmatic Areas      | Capacity Building          | Implementation         | Community Level<br>Work |
|                         |                            | Financing              |                         |