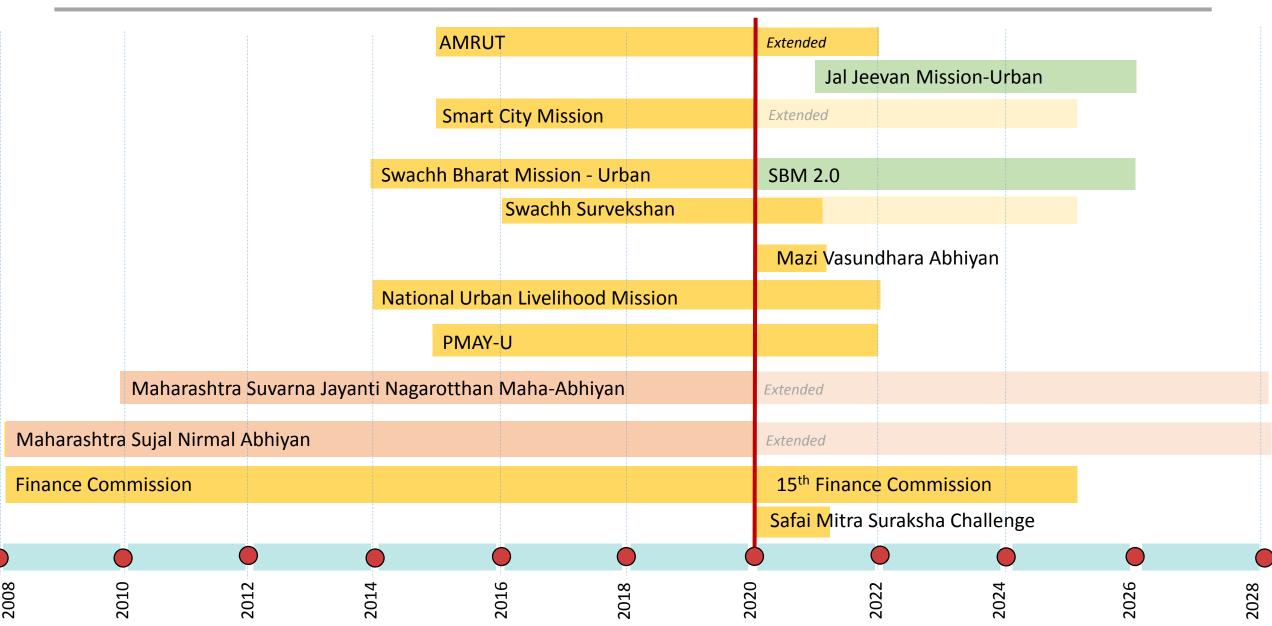

ashtra.

Identification of key Government departments

Identification of key Programmes/ schemes of the selected Departments

Development of
Checklist / outline
for capturing
overview of
Programmes/
schemes

Data/information collection through secondary sources (Websites, mission guidelines, GRs, Publications etc.)

Assessment of Initiatives and Programmes in urban Maharashtra

Identification and classification of organizations

Development of Checklist/outline for mapping the organizations

Data/information collection through secondary sources and conducting surveys

Conducting detailed interviews/ discussions with selected organizations

Data assessment and mapping of organizations – preparation of database and analysis

### **Government of Maharashtra**



### **Missions & Timelines**



## Mapping of Organisations: Focus Areas for Mapping

|                         | Not for Profit             | Govt. Organisation     | Philanthropy            |
|-------------------------|----------------------------|------------------------|-------------------------|
| Nature of Organisations | Academia                   | Financing Agencies     | For Profit              |
|                         | CSR                        | Youth Network          | CBOs                    |
|                         | Water Supply               | Sanitation (Toilets)   | FSSM / Sewerage         |
| Subject Areas           | Liquid Waste<br>Management | Solid Waste Management | Hygiene                 |
|                         |                            | Climate Change         |