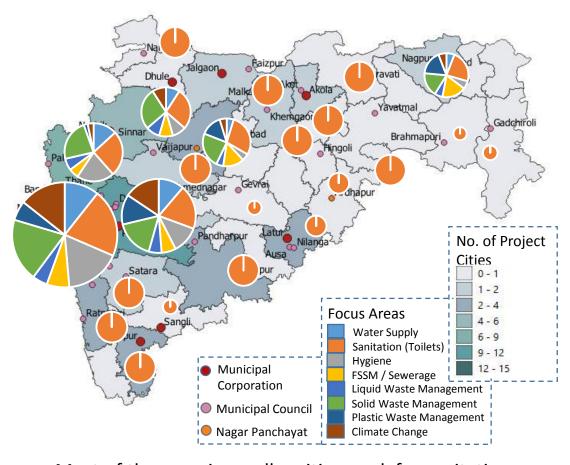

## Organizations Mapped- Active in WASH-ES in Urban Maharashtra

**87** out of 100 based in Maharashtra

Majority of organizations located in Mumbai and Pune

### Cities/ towns with WASH-ES interventions of organisations

<sup>\*</sup> Based on information for 100 identified organizations

### Cities with WASH-ES interventions

#### **Nature of Organizations**

- Multiple type of orgs, active in Corporations
- Not for Profit organisations & academia active in smaller cities

#### **Focus Areas of Organizations**

- Most of the orgs. in smaller cities work for sanitation
- Multiple focus areas in bigger cities/ divisional headquarters