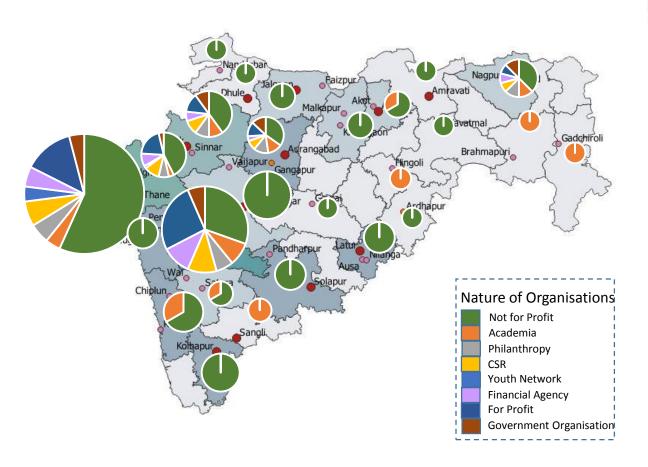

#### **Nature of Organizations**

- Multiple type of orgs, active in Corporations
- Not for Profit organisations & academia active in smaller cities

#### **Focus Areas of Organizations**

- Most of the orgs. in smaller cities work for sanitation
- Multiple focus areas in bigger cities/ divisional headquarters