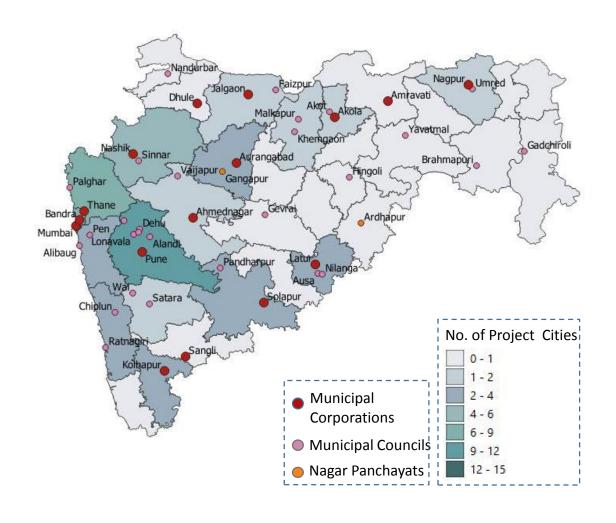

### Cities/ towns with WASH-ES interventions of organisations

<sup>\*</sup> Based on information for 100 identified organizations

### Cities with WASH-ES interventions