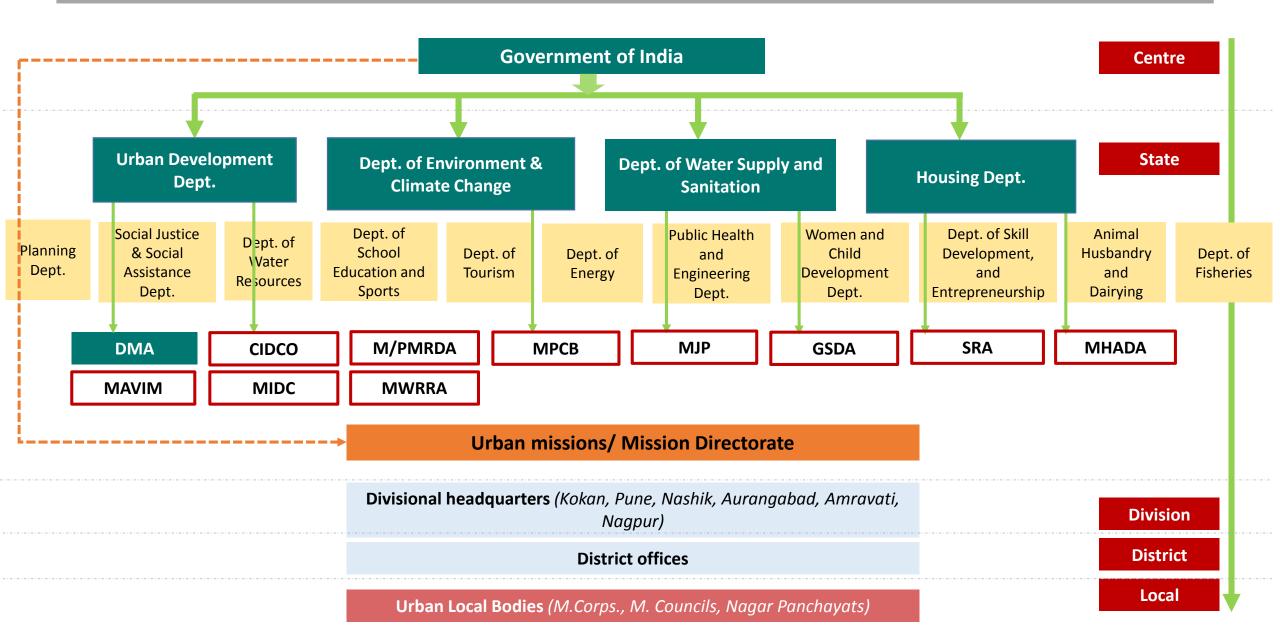

ng in urban WASH and
ES in Maharashtra.

Identification of key Government departments

Identification of key Programmes/ schemes of the selected Departments

Development of
Checklist / outline
for capturing
overview of
Programmes/
schemes

Data/information collection through secondary sources (Websites, mission guidelines, GRs, Publications etc.)

Assessment of Initiatives and Programmes in urban Maharashtra

Identification and classification of organizations

Development of Checklist/outline for mapping the organizations

Data/information collection through secondary sources and conducting surveys

Conducting detailed interviews/ discussions with selected organizations

Data assessment and mapping of organizations – preparation of database and analysis

### **Government of Maharashtra**



### **Missions & Timelines**



## Mapping of Organisations: Focus Areas for Mapping

|                         | Not for Profit             | Govt. Organisation     | Philanthropy            |
|-------------------------|----------------------------|------------------------|-------------------------|
| Nature of Organisations | Academia                   | Financing Agencies     | For Profit              |
|                         | CSR                        | Youth Network          | CBOs                    |
|                         | Water Supply               | Sanitation (Toilets)   | FSSM / Sewerage         |
| Subject Areas           | Liquid Waste<br>Management | Solid Waste Management | Hygiene                 |
|                         |                            | Climate